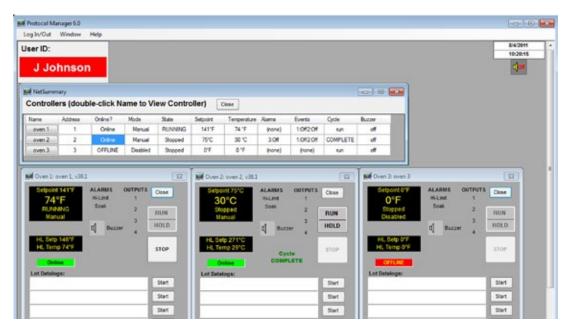

#### **OPERATES AND MONITORS MULTIPLE OVENS**

Protocol Manager<sup>™</sup> lets the operator start and stop multiple ovens from a personal computer, which could be located in a remote location. It also displays key operating information.

#### **PROGRAMS**

Sets up time and temperature instructions, including complex "ramp and soak" temperature profiles. Saves time for the operators. Reduces operator errors.

#### **RECORDS DATA**

Records operating information, including times, temperatures, set points, alarm conditions, operators, and lot numbers. Eliminates the need for a chart recorder and bulky paper records.