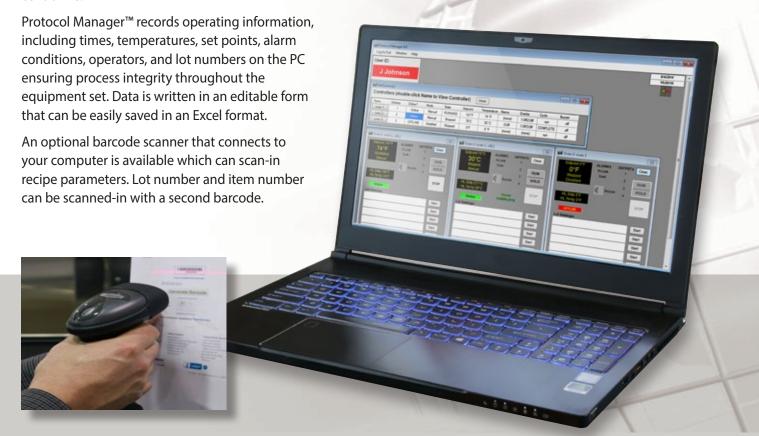

#### **FEATURES AT A GLANCE**

- Quick and easy installation
- Control and monitoring of multiple ovens
- Programming of time and temperature settings, including complex ramp and soak temperature profiles
- Records operating information including: times, temperatures, set points, lot numbers and operators
- Password security (if desired)
- Optional barcode scanner

#### **RECORDS DATA**

Records operating information, including times, temperatures, set points, alarm conditions, operators, and lot numbers. Eliminates the need for a chart recorder and bulky paper records.