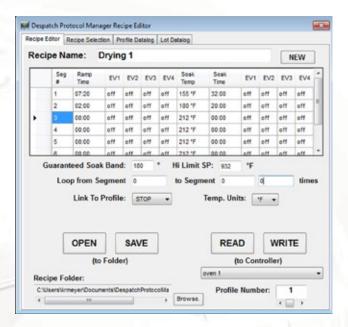

#### **PROGRAMS**

Sets up time and temperature instructions, including complex "ramp and soak" temperature profiles. Saves time for the operators. Reduces operator errors.