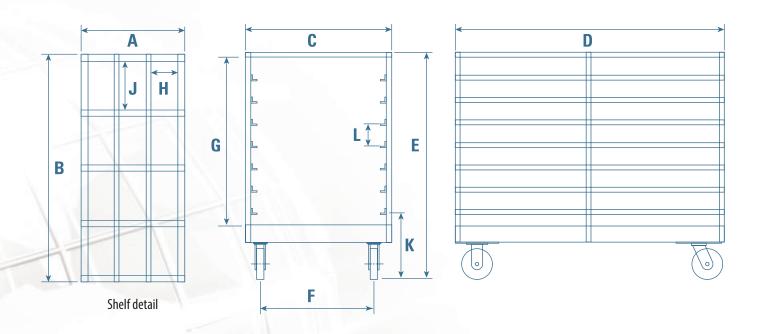

| TAD/TFD                                | 2-52     | 3-10     | 3-21     | 3-48/96* |
|----------------------------------------|----------|----------|----------|----------|
| PHYSICAL SPECIFICATIONS                |          |          |          |          |
| Maximum Number of Shelves              | 12       | 13       | 13       | 12       |
| ShelfThickness                         | 1.38 in  | 1.38 in  | 1.50 in  | 1.50 in  |
| Shelf Weight                           | 30 lbs   | 40 lbs   | 75 lbs   | 75 lbs   |
| Shelf capacity                         | 175 lbs  | 200 lbs  | 275 lbs  | 275 lbs  |
| Max Load Capacity<br>(product+shelves) | 1325 lbs | 1750 lbs | 2200 lbs | 2200 lbs |
| A - Width of Shelf                     | 32.00 in | 41.38 in | 57.38 in | 35.25 in |
| B - Length of Shelf                    | 31.13 in | 47.00 in | 64.00 in | 68.75 in |
| C - Width of Truck                     | 34.00 in | 44.00 in | 60.75 in | 38.74 in |
| D - Length of Truck                    | 32.00 in | 48.00 in | 64.00 in | 69.00 in |
| E - Height of Truck                    | 61.25 in | 66.75 in | 68.13 in | 90.00 in |
| F - Caster Centerline Distance         | 24.00 in | 32.00 in | 48.00 in | 26.00 in |
| G - Working Truck Height               | 48.50 in | 53.00 in | 53.00 in | 74.84 in |
| H - Shelf Lattice Height               | 3.00 in  | 4.00 in  | 4.00 in  | 3.75 in  |
| J - Shelf Lattice Length               | 14.00 in | 14.00 in | 11.25 in | 12.75 in |
| K - Height of Bottom Shelf             | 12.38 in | 13.75 in | 14.88 in | 14.75 in |
| L- Shelf spacing                       | 4 in     | 4 in     | 4 in     | 6 in     |

These trucks are designed to fit the standard line of Despatch TAD/ TFD walk-in ovens mating the distance between the casters on each truck to the oven model floor tracks.

\*Two trucks for 3-48 and four trucks for 3-96 to fill oven