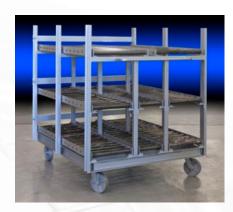

### ◆ TAD/TFD Oven Trucks

Specifications for truck and shelf detail

Despatch offers a standard truck designed for use with TAD and TFD Walk-in/Truck-in ovens. The standard truck comes with steel casters, a rigid base and a shelf rack with four-inch spacing. Shelves are available individually so you can order as many as needed. This standard design can be modified to suit your particular needs.

Proper loading of the oven is critical to achieving optimal temperature uniformity. Parts must be loaded in the oven in a way that allows air to flow evenly around all parts on the load. Trucks can be designed to enhance efficiency and improve part uniformity.