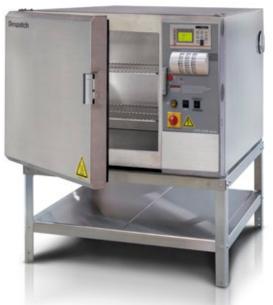

#### **OPTIONS**

Closed shelf

Casters

Leveling legs

Stand with optional shelf and casters.

LAC oven mounted on standard stand.

|                               | A - WIDTH | B - DEPTH | C - HEIGHT |
|-------------------------------|-----------|-----------|------------|
| PHYSICAL SPECIFICATIONS       |           |           |            |
| LBB1-23 Stand                 | 23.75 in  | 25.00 in  | 27.75 in   |
| LBB1-69 Stand                 | 35.75 in  | 22.00 in  | 27.75 in   |
| LBB2-12 Stand                 | 35.75 in  | 22.00 in  | 21.75 in   |
| LBB2-18 Stand                 | 42.75 in  | 26.50 in  | 21.75 in   |
| LBB2-27 Stand                 | 42.75 in  | 39.50 in  | 21.75 in   |
| LAC1-38 -8 Stand              | 31.09 in  | 25.71 in  | 22.00 in   |
| LAC1-67-8 Stand               | 36.09 in  | 27.85 in  | 22.00 in   |
| LAC2-12-8 Stand               | 36.08 in  | 31.85 in  | 16.00 in   |
| LAC2-18 -8 Stand              | 47.60 in  | 31.85 in  | 16.00 in   |
| RAD/RFD1-42 Stand             | 46.24 in  | 26.50 in  | 22.00 in   |
| LCC1-16 Stainless Steel Stand | 33.23 in  | 33.51 in  | 23.69 in   |
| LCC1-51 Stainless Steel Stand | 40.60 in  | 36.46in   | 18.19 in   |
| LCC1-16 Skirted Stand *       | 32.50 in  | 32.38 in  | 23.69 in   |
| LCC1-51 Skirted Stand*        | 40.50 in  | 39.38 in  | 18.19 in   |