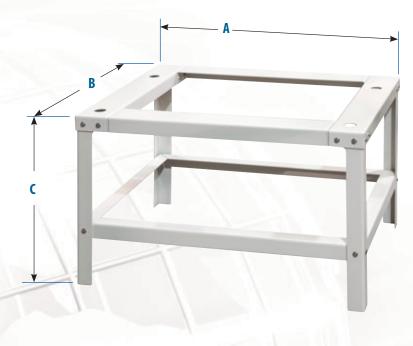

#### **OPTIONS**

Closed shelf

Casters

Leveling legs

Stand with optional shelf and casters.

LAC oven mounted on standard stand.

|                               | A - WIDTH | B - DEPTH | C - HEIGHT |
|-------------------------------|-----------|-----------|------------|
| PHYSICAL SPECIFICATIONS       |           |           |            |
| LBB1-23 Stand                 | 23.75 in  | 25.00 in  | 27.75 in   |
| LBB1-69 Stand                 | 35.75 in  | 22.00 in  | 27.75 in   |
| LBB2-12 Stand                 | 35.75 in  | 22.00 in  | 21.75 in   |
| LBB2-18 Stand                 | 42.75 in  | 26.50 in  | 21.75 in   |
| LBB2-27 Stand                 | 42.75 in  | 39.50 in  | 21.75 in   |
| LAC1-38 -8 Stand              | 31.09 in  | 25.71 in  | 22.00 in   |
| LAC1-67-8 Stand               | 36.09 in  | 27.85 in  | 22.00 in   |
| LAC2-12-8 Stand               | 36.08 in  | 31.85 in  | 16.00 in   |
| LAC2-18 -8 Stand              | 47.60 in  | 31.85 in  | 16.00 in   |
| RAD/RFD1-42 Stand             | 46.24 in  | 26.50 in  | 22.00 in   |
| LCC1-16 Stainless Steel Stand | 33.23 in  | 33.51 in  | 23.69 in   |
| LCC1-51 Stainless Steel Stand | 40.60 in  | 36.46in   | 18.19 in   |
| LCC1-16 Skirted Stand *       | 32.50 in  | 32.38 in  | 23.69 in   |
| LCC1-51 Skirted Stand*        | 40.50 in  | 39.38 in  | 18.19 in   |