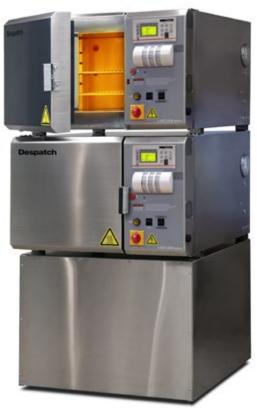

\*LCC skirted stands include leveling feet and come assembled.

LCC ovens stacked on skirted stand

LCC oven mounted on stainless steel stand with optional shelf.